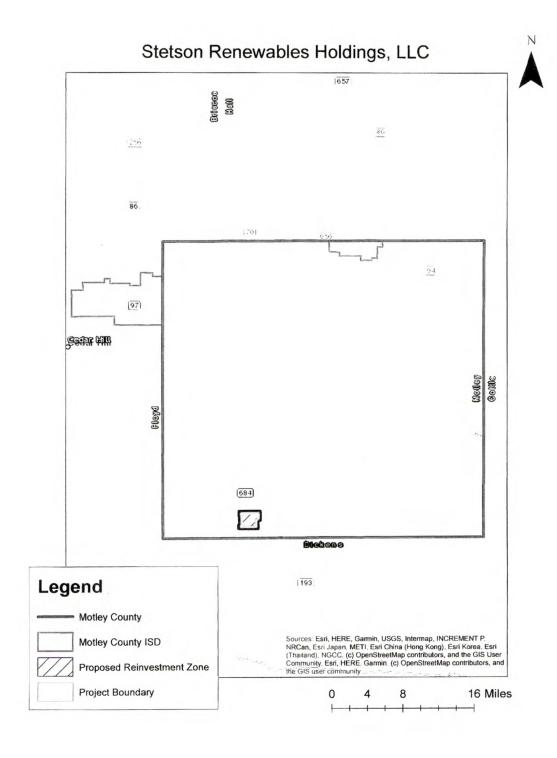

Property Owner and Applicant for Tax Abatement: Stafford Energy Storage, LLC

Reinvestment Zone: Stetson Renewables Holdings Reinvestment Zone

**Property in Reinvestment Zone:** See attached map and legal description provided in Exhibit "A" attached hereto and incorporated herein for all purposes.

# LEGAL DESCRIPTION AND MAP OF STETSON RENEWABLES HOLDINGS REINVESTMENT ZONE

Stetson Renewables Holdings Reinvestment Zone is comprised of the following parcels. In the event of discrepancy between this Exhibit "A" and the attached map, the map shall control; provided however, the Stetson Renewables Holdings Reinvestment Zone shall in no way be deemed to include any portion of any municipality.

# EXHIBIT A (CONTINUED) MAP OF STETSON RENEWABLES HOLDINGS REINVESTMENT ZONE