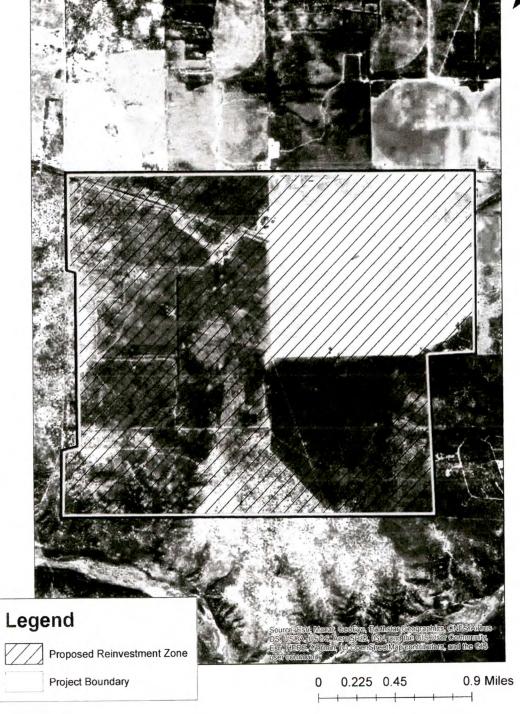

Property Owner and Applicant for Tax Abatement: Stafford Energy Storage, LLC

Reinvestment Zone: Stetson Renewables Holdings Reinvestment Zone

**Property in Reinvestment Zone:** See attached map and legal description provided in Exhibit "A" attached hereto and incorporated herein for all purposes.

# LEGAL DESCRIPTION AND MAP OF STETSON RENEWABLES HOLDINGS REINVESTMENT ZONE

Stetson Renewables Holdings Reinvestment Zone is comprised of the following parcels. In the event of discrepancy between this Exhibit "A" and the attached map, the map shall control; provided however, the Stetson Renewables Holdings Reinvestment Zone shall in no way be deemed to include any portion of any municipality.

# EXHIBIT A (CONTINUED) MAP OF STETSON RENEWABLES HOLDINGS REINVESTMENT ZONE